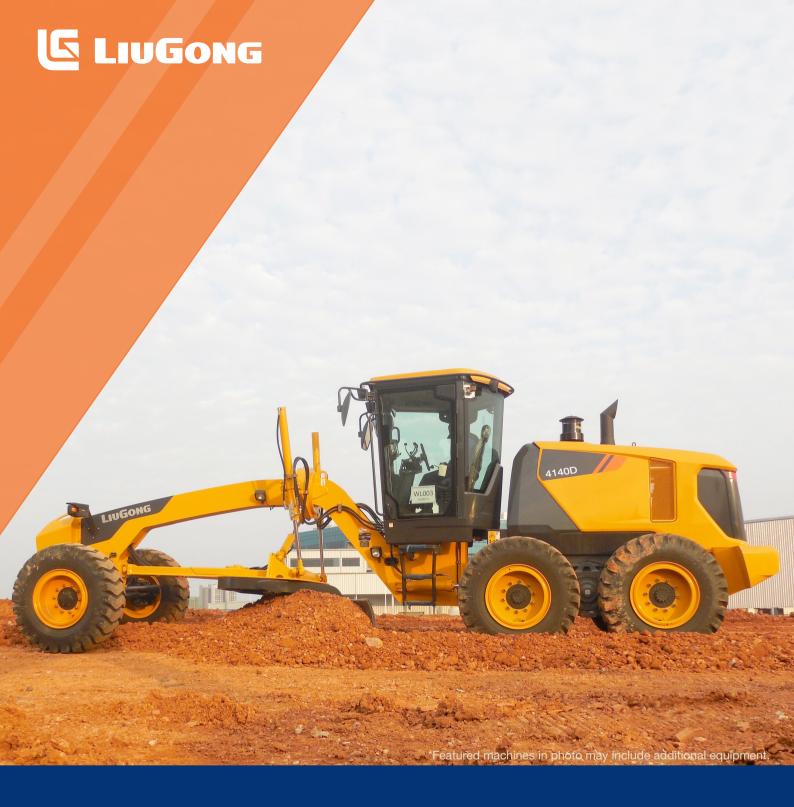

## 4140D MOTOR GRADER

Engine Cummins 6BTAA5.9-C160
Rated Power 118 kW (158 hp / 160 ps) @ 2,200 rpm
Blade Width 3,660 mm
Maximum Speed 40 km/h
Draw Bar Pull 69 kN
Operating Weight 12,300 kg