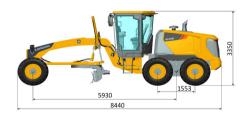

| DIMENSIONS                   |          |
|------------------------------|----------|
| Wheelbase                    | 5,930 mm |
| Overall Length               | 8,440 mm |
| Overall Height with Cab      | 3,350 mm |
| Clearance under Front Axle   | 577 mm   |
| Moldboard Standard Length    | 3,660 mm |
| Moldboard Standard Thickness | 19 mm    |
| Moldboard Standard Height    | 550 mm   |

| TANDEM DRIVE PERFORMANCE |          |
|--------------------------|----------|
| Height                   | 600 mm   |
| Width                    | 210 mm   |
| Center Distance          | 1,553 mm |

| MOLDBOARD PERFORMANCE            |              |
|----------------------------------|--------------|
| Bank Cut Angle                   | 28~74°       |
| Moldboard Lift Above Ground      | 520 mm       |
| Moldboard Side Shift, left/right | 580 / 590 mm |
| Maximum Sloping Angle            | 90°          |
| Cutting Depth                    | 600 mm       |
| Circle Rotation                  | 360°         |
| Circle Diameter                  | 1,265 mm     |
| Circle Thickness                 | 130 mm       |