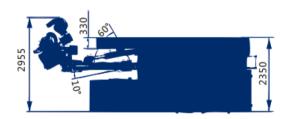

| OVERALL DIMENSION |         |
|-------------------|---------|
| Length            | 9200mm  |
| Width             | 2350mm  |
| Height            | 3100mm  |
| Weight            | 12500kg |

| UNDERCARRIAGE     |              |
|-------------------|--------------|
| Tramming speed    | 4.3/2.8 km/h |
| Track oscillation | ±10°         |
| Ground clearance  | 420 mm       |
| Max. gradeability | 30°/12°      |
| Crawler width     | 330mm        |
|                   |              |