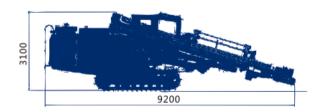

| OVERALL DIMENSION |         |
|-------------------|---------|
| Length            | 9200mm  |
| Width             | 2350mm  |
| Height            | 3100mm  |
| Weight            | 12500kg |

| UNDERCARRIAGE     |              |
|-------------------|--------------|
| Tramming speed    | 4.3/2.8 km/h |
| Track oscillation | ±10°         |
| Ground clearance  | 420 mm       |
| Max. gradeability | 30°/12°      |
| Crawler width     | 330mm        |
|                   |              |