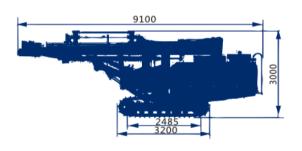

| OVERALL DIMENSION |         |
|-------------------|---------|
| Length            | 9200mm  |
| Width             | 2350mm  |
| Height            | 3100mm  |
| Weight            | 12500kg |

| UNDERCARRIAGE     |              |
|-------------------|--------------|
| Tramming speed    | 4.3/2.8 km/h |
| Track oscillation | ±10°         |
| Ground clearance  | 420 mm       |
| Max. gradeability | 30°/12°      |
| Crawler width     | 330mm        |
|                   |              |