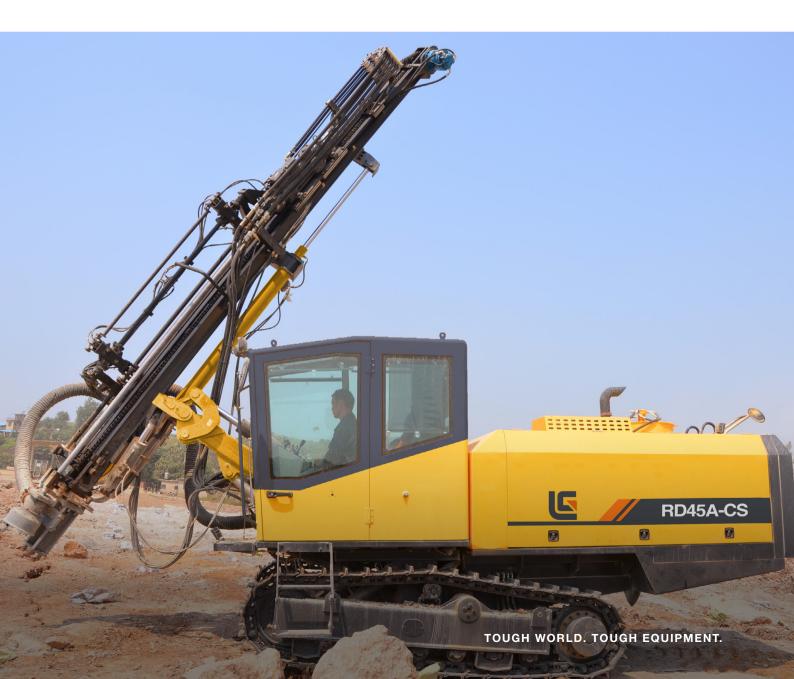

Engine Power 194KW

Rotation Torque 3,000 N~m

Drill Type Top hammer

Applications Mining and quarrying

Air Pressure 10.5 Bar

Air Flow 10.5m³/min

## RD45A-CS TOP HAMMER





## RD45A-CS SPECIFICATIONS >>>

| DIESEL ENGINE      |               |
|--------------------|---------------|
| Manufacturer       | Commins       |
| Engine model       | QSC8.3-260III |
| Rated power        | 62.5 kw       |
| Fuel tank capacity | 400L          |

| OVERALL DIMENSION |         |
|-------------------|---------|
| Length            | 9200mm  |
| Width             | 2350mm  |
| Height            | 3100mm  |
| Weight            | 12500kg |

| UNDERCARRIAGE     |              |
|-------------------|--------------|
| Tramming speed    | 4.3/2.8 km/h |
| Track oscillation | ±10°         |
| Ground clearance  | 420 mm       |
| Max. gradeability | 30°/12°      |
| Crawler width     | 330mm        |
|                   |              |

| 7175<br>7125<br>7126<br>720<br>720<br>7